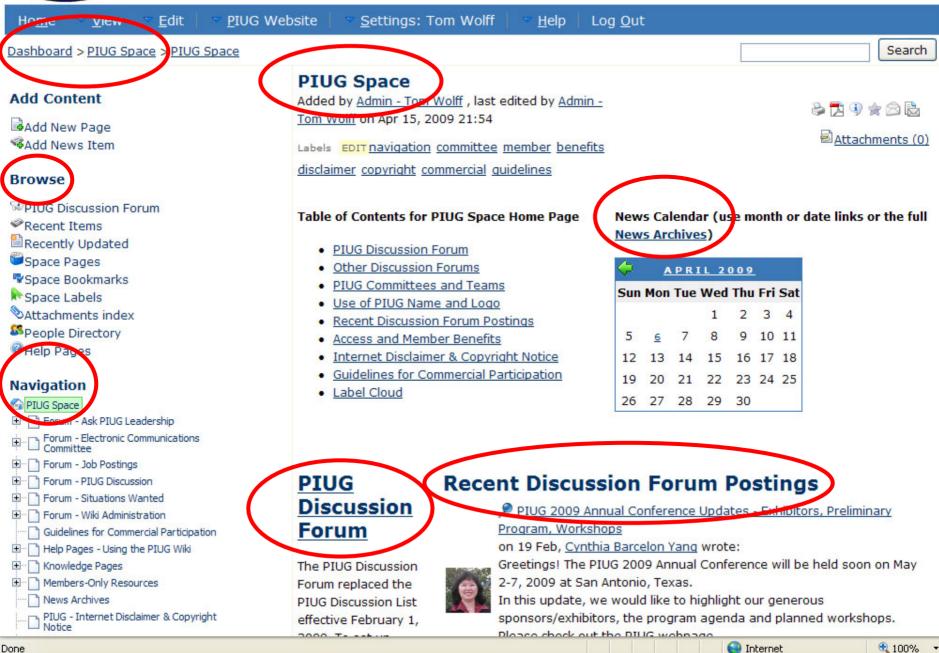

#### PIUG Discussion Forum

The PIUG Discussion Forum replaced the PIUG Discussion List effective February 1. 2000 T- ---

#### **Recent Discussion Forum Postings**

PIUG 2009 Annual Conference Updates - Exhibitors, Preliminary Program, Workshops on 19 Feb, Cynthia Barcelon Yang wrote:

- Greetings! The PIUG 2009 Annual Conference will be held soon on May 2-7, 2009 at San Antonio, Texas.

In this update, we would like to highlight our generous sponsors/exhibitors, the program agenda and planned workshops.

😝 Internet

Diasco chock out the DILIG webpage